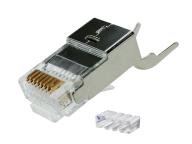

#### ORDERING INFORMATION

| PART NO.     | COLOUR  | DESCRIPTION                              |
|--------------|---------|------------------------------------------|
| APRJ-45-U6A  | CLEAR   | CATEGORY 6A UNSHIELDED MODULAR PLUGS     |
| APRJ-45-S6A  | SILVERY | CATEGORY 6A SHIELDED/SOLID MODULAR PLUGS |
| APRJ-45-SG6A | GOLDEN  |                                          |