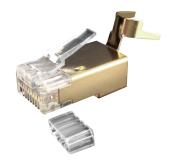

Color Golden/Silvery/Clear

Material Polycarbonate/Nickel-plated brass

#### ORDERING INFORMATION

| PART NO.     | COLOUR  | DESCRIPTION                              |
|--------------|---------|------------------------------------------|
| APRJ-45-U6A  | CLEAR   | CATEGORY 6A UNSHIELDED MODULAR PLUGS     |
| APRJ-45-S6A  | SILVERY | CATEGORY 6A SHIELDED/SOLID MODULAR PLUGS |
| APRJ-45-SG6A | GOLDEN  |                                          |