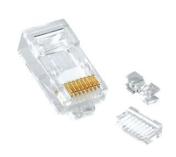

## Description

RJ45 modular plug are used on stranded conductor cat6a cable. These modular plugs are manufactured from high-impact clear polycarbonate to withstand everyday wear and tear, and the contacts are 50 micron gold for optimum signal transmission.

#### ORDERING INFORMATION

| PART NO.     | COLOUR  | DESCRIPTION                              |
|--------------|---------|------------------------------------------|
| APRJ-45-U6A  | CLEAR   | CATEGORY 6A UNSHIELDED MODULAR PLUGS     |
| APRJ-45-S6A  | SILVERY | CATEGORY 6A SHIELDED/SOLID MODULAR PLUGS |
| APRJ-45-SG6A | GOLDEN  |                                          |