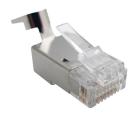

## Category 6 - Modular Plug

shielded

## Description

Cat6 RJ45 modular plug are perfect for terminating cat6 stranded cables. These modular plugs are manufactured from high-impact clear polycarbonate to withstand everyday wear and tear, and the contacts are 50 micron gold for optimum signal transmission